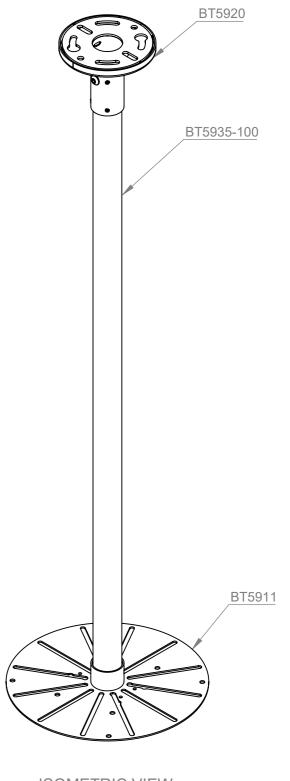

ISOMETRIC VIEW SCALE: 1:5

**B-Tech No:** BT5961-FD100 **B-Tech International Design & Manufacturing Limited** SYSTEM V - CCTV Ceiling Mount for Extra-Large Dome Surveillance Cameras - 1m Ø38mm Pole Part of the B-Tech International Group Title: UNLESS Size: A3 Revision: R00 OTHERWISE SPECIFIED **Date:** 18/01/2021 Scale: 1:8 **DIMENSIONS ARE** IN MILLIMETERS Sheet: 1 of 1 File Name: | BTD-BT5961-FD100 BETTER BY DESIGN