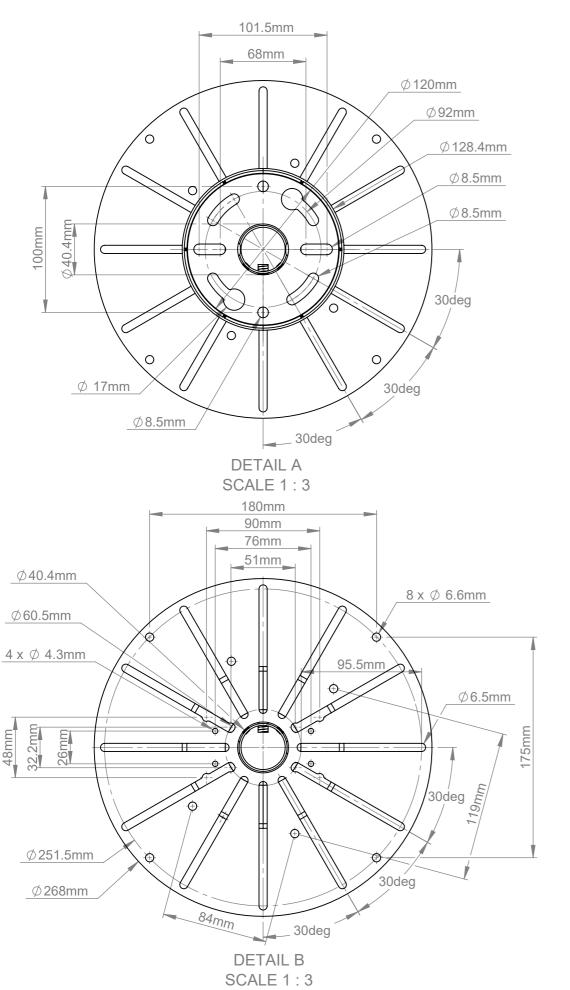

ISOMETRIC VIEW SCALE: 1:5

**B-Tech No:** BT5961-FD100 **B-Tech International Design & Manufacturing Limited** SYSTEM V - CCTV Ceiling Mount for Extra-Large Dome Surveillance Cameras - 1m Ø38mm Pole Part of the B-Tech International Group Title: UNLESS Size: A3 Revision: R00 OTHERWISE SPECIFIED **Date:** 18/01/2021 Scale: 1:8 **DIMENSIONS ARE** IN MILLIMETERS Sheet: 1 of 1 File Name: | BTD-BT5961-FD100 BETTER BY DESIGN