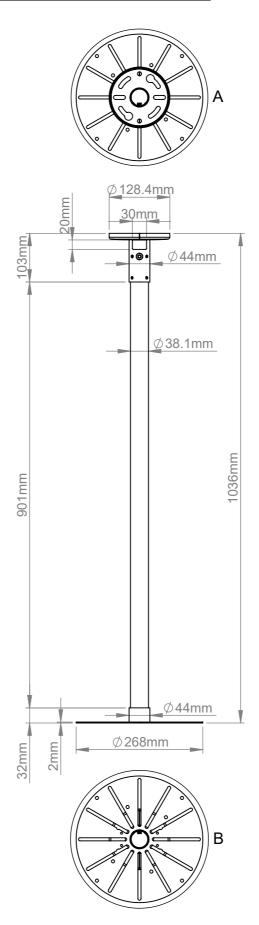

ISOMETRIC VIEW SCALE: 1:5

**B-Tech No:** BT5961-FD100 **B-Tech International Design & Manufacturing Limited** SYSTEM V - CCTV Ceiling Mount for Extra-Large Dome Surveillance Cameras - 1m Ø38mm Pole Part of the B-Tech International Group Title: UNLESS Size: A3 Revision: R00 OTHERWISE SPECIFIED **Date:** 18/01/2021 Scale: 1:8 **DIMENSIONS ARE** IN MILLIMETERS Sheet: 1 of 1 File Name: | BTD-BT5961-FD100 BETTER BY DESIGN